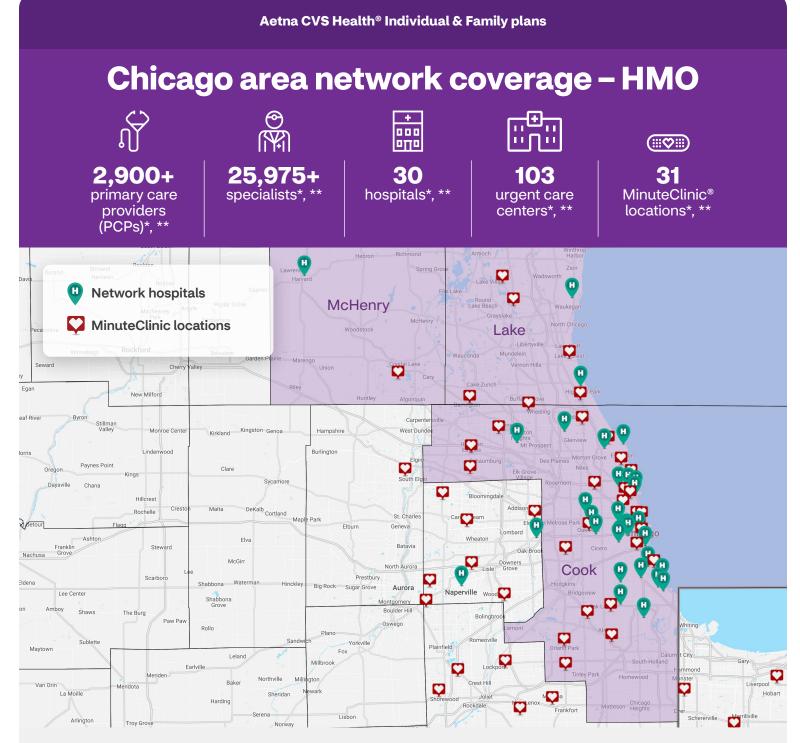

For illustrative purposes only. Coverage isn't guaranteed for services received outside the network service area, except in the case of emergency care provided for an emergency medical condition. Members must use participating providers within the network service area to be eligible for plan benefits.

View an interactive map of select Chicago HMO network components.

\*Aetna® internal study, 2023. Information is accurate as of the production date but may change.

\*\*Visit <u>Aetna.com</u> and use our provider search tool for a complete list of participating walk-in clinics, pharmacies, and other health care providers and facilities.