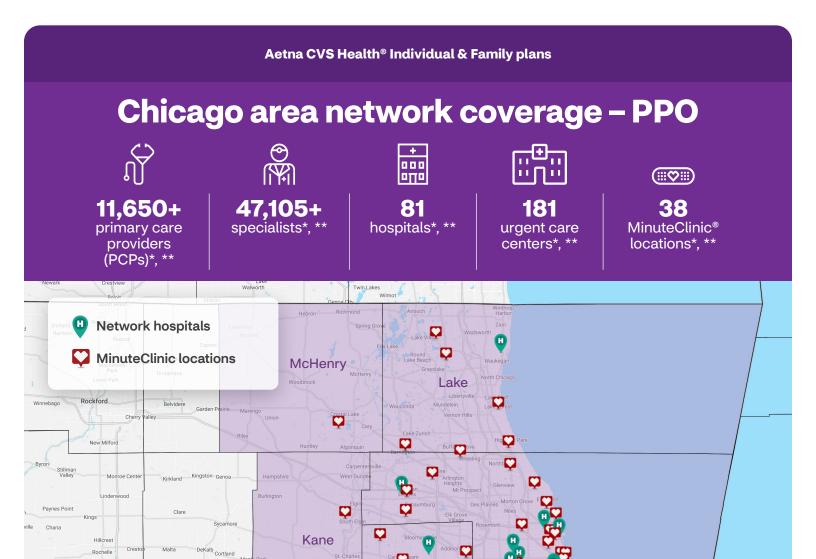

DuPage

Cook

**View an interactive map** of select Chicago PPO network components.

<sup>\*\*</sup>Visit <u>Aetna.com</u> and use our provider search tool for a complete list of participating walk-in clinics, pharmacies, and other health care providers and facilities.

Dune Acres Burns Harbor

Scarbore

Shaws

La Moille

Shabbona Grove

Rollo

<sup>\*</sup>Aetna® internal study, 2023. Information is accurate as of the production date but may change.

## Chicago area network coverage - PPO

| Chicago hospitals - PPO                                 | Address                        | City              | ZIP   |
|---------------------------------------------------------|--------------------------------|-------------------|-------|
| Advocate Christ Medical Center                          | 4440 West 95th Street          | Oak Lawn          | 60453 |
| Advocate Condell Medical Center                         | 801 South Milwaukee Avenue     | Libertyville      | 60048 |
| Advocate Good Samaritan Hospital                        | 3815 Highland Avenue           | Downers Grove     | 60515 |
| Advocate Good Shepherd Hospital                         | 450 West Hwy. 22               | Barrington        | 60010 |
| Advocate Illinois Masonic Medical Center                | 836 West Wellington Avenue     | Chicago           | 60657 |
| Advocate Lutheran General Hospital                      | 1775 Dempster Street           | Park Ridge        | 60068 |
| Advocate Sherman Hospital                               | 1425 North Randall Road        | Elgin             | 60123 |
| Advocate South Suburban Hospital                        | 17800 Kedzie Avenue            | Hazel Crest       | 60429 |
| Advocate Trinity Hospital                               | 2320 East 93rd Street          | Chicago           | 60617 |
| Alexian Brothers Medical Center                         | 800 Biesterfield Road          | Elk Grove Village | 60007 |
| Alexian Brothers Women and Children's Hospital          | 1555 Barrington Road           | Hoffman Estates   | 60169 |
| Ann & Robert H. Lurie<br>Children's Hospital of Chicago | 2300 North Childrens Plaza     | Chicago           | 60614 |
| Cancer Treatment Centers of America, Chicago            | 2520 Elisha Avenue             | Zion              | 60099 |
| Centegra Hospital Huntley                               | 10400 Haligus Road             | Huntley           | 60142 |
| Centegra Hospital Woodstock                             | 3701 Doty Road                 | Woodstock         | 60098 |
| Centegra Northern IL Medical Center                     | 4201 West Medical Center Drive | McHenry           | 60050 |
| Central DuPage Hospital                                 | 25 North Winfield Road         | Winfield          | 60190 |
| Community First Medical Center                          | 5645 West Addison Street       | Chicago           | 60634 |
| Delnor Community Hospital                               | 300 Randall Road               | Geneva            | 60134 |
| Edward Hospital                                         | 801 South Washington Avenue    | Naperville        | 60540 |
| Elmhurst Memorial Hospital                              | 155 East Brush Hill Road       | Elmhurst          | 60126 |
| Franciscan Health Olympia Fields                        | 20201 South Crawford Avenue    | Olympia Fields    | 60461 |
| Gottlieb Memorial Hospital                              | 701 West North Avenue          | Melrose Park      | 60160 |
| Holy Cross Hospital                                     | 2701 West 68th Street          | Chicago           | 60629 |
| Humboldt Park Health                                    | 1044 North Francisco Avenue    | Chicago           | 60622 |
| Ingalls Memorial Hospital                               | 1 Ingalls Drive                | Harvey            | 60426 |
| Insight Chicago, Inc.                                   | 2525 South Michigan Avenue     | Chicago           | 60616 |
| Jackson Park Hospital Foundation                        | 7531 South Stony Island Avenue | Chicago           | 60649 |
| John H. Stroger Hospital of Cook County                 | 1901 West Harrison Street      | Chicago           | 60612 |
| LaRabida Children's Hospital                            | 6501 South Promontory Drive    | Chicago           | 60649 |
| Loretto Hospital                                        | 645 South Central Avenue       | Chicago           | 60644 |
| Louis A. Weiss Memorial Hospital                        | 4646 North Marine Drive        | Chicago           | 60640 |
|                                                         |                                |                   |       |