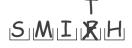

Correct Numbers and Letters 1 2 3 A B C

- Print only one letter or number in each box.
- If you make a mistake, fix it by crossing out the box with an X. Put in the correct letter or number above or below the box as shown.