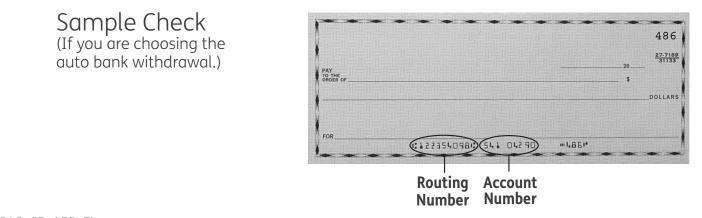

## APPLICANT MEDICARE

| CLAIM NUMBER |  |  |  |  |  |  |  |
|--------------|--|--|--|--|--|--|--|
|              |  |  |  |  |  |  |  |

|                                                                       | you currently a resident in c<br>s, complete following:                                                                                                                                                                                                                                                                                                                                                                                           | I nursing home or lo                                                                                                                                                                                                                                                                                                          | ong-term care faci                                                                                                                                                                                                                                           | lity?*                                                                                                                                                                                                           | Yes ONo                                                                                                                                                                                                                                                           |                                                                                                                                |
|-----------------------------------------------------------------------|---------------------------------------------------------------------------------------------------------------------------------------------------------------------------------------------------------------------------------------------------------------------------------------------------------------------------------------------------------------------------------------------------------------------------------------------------|-------------------------------------------------------------------------------------------------------------------------------------------------------------------------------------------------------------------------------------------------------------------------------------------------------------------------------|--------------------------------------------------------------------------------------------------------------------------------------------------------------------------------------------------------------------------------------------------------------|------------------------------------------------------------------------------------------------------------------------------------------------------------------------------------------------------------------|-------------------------------------------------------------------------------------------------------------------------------------------------------------------------------------------------------------------------------------------------------------------|--------------------------------------------------------------------------------------------------------------------------------|
|                                                                       | INTERED                                                                                                                                                                                                                                                                                                                                                                                                                                           | NAME OF FACILI                                                                                                                                                                                                                                                                                                                | ГҮ                                                                                                                                                                                                                                                           |                                                                                                                                                                                                                  |                                                                                                                                                                                                                                                                   |                                                                                                                                |
|                                                                       |                                                                                                                                                                                                                                                                                                                                                                                                                                                   |                                                                                                                                                                                                                                                                                                                               |                                                                                                                                                                                                                                                              |                                                                                                                                                                                                                  |                                                                                                                                                                                                                                                                   |                                                                                                                                |
| CITY                                                                  |                                                                                                                                                                                                                                                                                                                                                                                                                                                   |                                                                                                                                                                                                                                                                                                                               |                                                                                                                                                                                                                                                              |                                                                                                                                                                                                                  | ST ZIP                                                                                                                                                                                                                                                            |                                                                                                                                |
|                                                                       |                                                                                                                                                                                                                                                                                                                                                                                                                                                   |                                                                                                                                                                                                                                                                                                                               |                                                                                                                                                                                                                                                              |                                                                                                                                                                                                                  |                                                                                                                                                                                                                                                                   |                                                                                                                                |
| TELEPI                                                                | HONE                                                                                                                                                                                                                                                                                                                                                                                                                                              |                                                                                                                                                                                                                                                                                                                               |                                                                                                                                                                                                                                                              |                                                                                                                                                                                                                  |                                                                                                                                                                                                                                                                   |                                                                                                                                |
| (                                                                     |                                                                                                                                                                                                                                                                                                                                                                                                                                                   |                                                                                                                                                                                                                                                                                                                               |                                                                                                                                                                                                                                                              |                                                                                                                                                                                                                  |                                                                                                                                                                                                                                                                   |                                                                                                                                |
| pend<br>to po<br>(SSA<br>(Med<br>bool<br>secc<br>your<br>your<br>auto | ASE SELECT ONE PREMIUN<br>alty by mail using a Coupon<br>ay your premium and/or lat<br>) or Railroad Retirement Bo<br>dicare), your SSA or RRB dec<br>(for the initial payment and<br>ond month's premium. The<br>request for automatic ded<br>enrollment effective date<br>on below you will automatic<br>Social Security Benefit Che<br>Railroad Retirement Board<br>You must currently be received<br>Coupon Book<br>Automatic Checking or Sav | Book, Electronic Fu<br>e enrollment penal<br>ard (RRB) Benefit ch<br>luction may be den<br>d resubmit your req<br>deduction may tak<br>uction, the first dec<br>up to the point with<br>end you a coupon b<br><b>itically be default</b><br>ock Deduction<br>Benefit Check Ded<br>ving a Railroad Retin<br>vings Account Dedu | unds Transfer or Au<br>lty by automatic d<br>neck each month.<br>neck each month.<br>neck each month<br>uest to CMS (Medi<br>e two or more mo<br>duction from your<br>nholding begins. If<br>book for your mont<br>ed to Coupon Boo<br>uction<br>complete th | itomatic Credit Car<br>eduction from you<br>Due to processing<br>remium payment.<br>care) for SSA or RRI<br>nths to begin. In m<br>benefit check will i<br>SSA or RRB does no<br>hly premiums. <b>If y</b><br>k. | d charge. You may als<br>r Social Security Admi<br>timelines mandated b<br>Humana will issue you<br>B deduction to begin v<br>host cases, if SSA or RR<br>nclude all premiums d<br>ot approve your reque<br><b>you do not select a po</b><br>selected Automatic ( | o choose<br>nistration<br>by CMS<br>a a coupon<br>vith your<br>B accepts<br>lue from<br>st for<br><b>ayment</b><br>ent option. |
|                                                                       |                                                                                                                                                                                                                                                                                                                                                                                                                                                   | g Account                                                                                                                                                                                                                                                                                                                     | Savings Accoun                                                                                                                                                                                                                                               | refer to the instr<br>t                                                                                                                                                                                          | uction page for chec                                                                                                                                                                                                                                              | k example.                                                                                                                     |
|                                                                       | BANK NAME                                                                                                                                                                                                                                                                                                                                                                                                                                         | 11 11 11 11 11                                                                                                                                                                                                                                                                                                                | 11 11 11 11 11                                                                                                                                                                                                                                               | 11 11 11 11 11                                                                                                                                                                                                   | 11 11 11 11 11                                                                                                                                                                                                                                                    |                                                                                                                                |
|                                                                       | ROUTING NUMBER                                                                                                                                                                                                                                                                                                                                                                                                                                    |                                                                                                                                                                                                                                                                                                                               | ACCOUNT NUME                                                                                                                                                                                                                                                 | 5ER                                                                                                                                                                                                              |                                                                                                                                                                                                                                                                   |                                                                                                                                |
|                                                                       |                                                                                                                                                                                                                                                                                                                                                                                                                                                   |                                                                                                                                                                                                                                                                                                                               |                                                                                                                                                                                                                                                              |                                                                                                                                                                                                                  |                                                                                                                                                                                                                                                                   | <b>  </b> "                                                                                                                    |
| _                                                                     |                                                                                                                                                                                                                                                                                                                                                                                                                                                   |                                                                                                                                                                                                                                                                                                                               | ge that shows Sam                                                                                                                                                                                                                                            | nple Check)                                                                                                                                                                                                      |                                                                                                                                                                                                                                                                   |                                                                                                                                |
|                                                                       | Automatic Credit Card Ded<br><u>Credit Card Information</u><br>payment option)                                                                                                                                                                                                                                                                                                                                                                    |                                                                                                                                                                                                                                                                                                                               | is section if you s                                                                                                                                                                                                                                          | elected Automati                                                                                                                                                                                                 | c Credit Card Deduct                                                                                                                                                                                                                                              | ion as your                                                                                                                    |
|                                                                       | ○ MasterC                                                                                                                                                                                                                                                                                                                                                                                                                                         | ard OVisa                                                                                                                                                                                                                                                                                                                     |                                                                                                                                                                                                                                                              | r                                                                                                                                                                                                                |                                                                                                                                                                                                                                                                   |                                                                                                                                |
|                                                                       | CREDIT CARD NUMBER                                                                                                                                                                                                                                                                                                                                                                                                                                |                                                                                                                                                                                                                                                                                                                               |                                                                                                                                                                                                                                                              | EXPIRATION DA                                                                                                                                                                                                    | ATE                                                                                                                                                                                                                                                               |                                                                                                                                |
|                                                                       |                                                                                                                                                                                                                                                                                                                                                                                                                                                   |                                                                                                                                                                                                                                                                                                                               |                                                                                                                                                                                                                                                              | M M 2 0                                                                                                                                                                                                          | ΥΥ                                                                                                                                                                                                                                                                |                                                                                                                                |
|                                                                       | n also visit our eBilling sit                                                                                                                                                                                                                                                                                                                                                                                                                     |                                                                                                                                                                                                                                                                                                                               |                                                                                                                                                                                                                                                              |                                                                                                                                                                                                                  |                                                                                                                                                                                                                                                                   |                                                                                                                                |