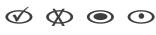

## Instructions

- Please print clearly and press hard.
- Use blue or black ink only.
- Completely fill the ovals.

**Correct Mark** 

**Incorrect Marks** 

• Print clear numbers and capital block letters in the boxes.